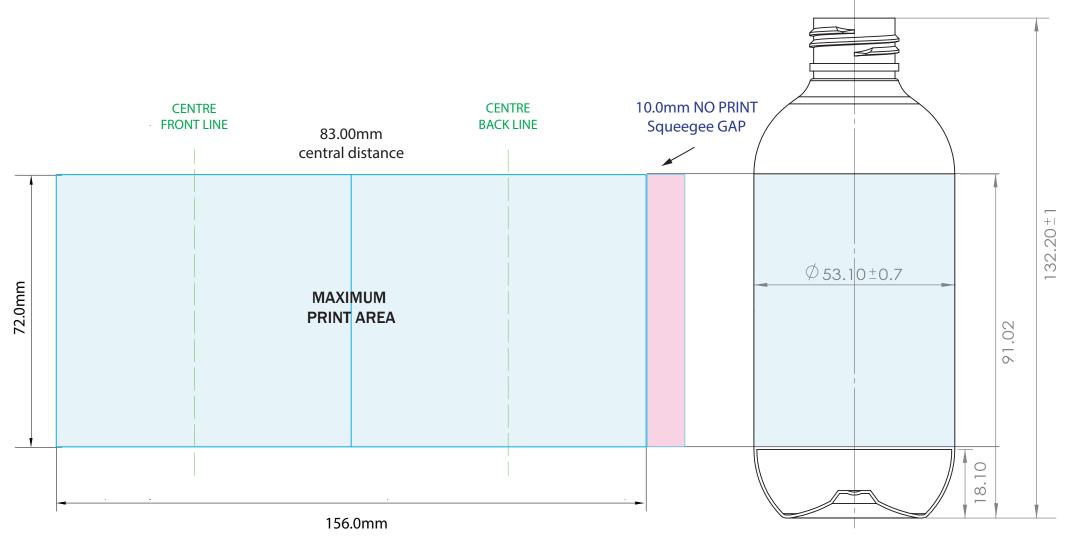

## **SUGGESTED - PRINT PANEL AREA**

GUIDE ONLY. Prior to artwork, and other costs, it is imperative to confirm with your chosen printer that this guide & sizing is suitable for your use.

Note: All dimensions and tolerances are subject to final product specification.

Bottle circumference = 166.00mm

NOT DRAWN TO SCALE
Please SIZE and SUPPLY Artwork to 100%

| Vision Packaging (Aust.) Pty Limited 16 075 725 576 |               | DATE: 03/12/19   |
|-----------------------------------------------------|---------------|------------------|
| DRAWING ID: 119botlasquatboston0200                 |               | UNIT: mm         |
| NAME: Bottle 200mL LA Squat Boston 24/410           | MATERIAL: PET |                  |
| NOMINAL FILL: 200mL                                 | NECK:         | 24/410           |
| BRIMFUL CAPACITY: 219.0mL +/- 15.0mL                | WEIGH         | T: 22.0 +/- 2.0g |